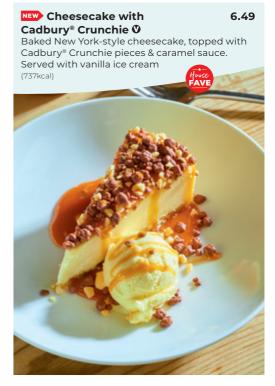

## Perfect PUDS

| Ice Cream Sundae with Cadbury®<br>Dairy Milk Caramel Nibbles Ø<br>Cadbury® Dairy Milk Caramel Nibbles,                                                                                                | 6.29 |
|-------------------------------------------------------------------------------------------------------------------------------------------------------------------------------------------------------|------|
| chocolate & caramel sauces & a<br>chocolate flake (509kcal)                                                                                                                                           | AVE  |
| Knickerbocker Glory Sundae <sup>¥</sup> <b>O</b><br>Vanilla ice cream layered with berries,<br>lemon-soaked sponge & raspberry sauce,<br>topped with a glacé cherry, sprinkles & a wafer<br>(554kcal) | 6.29 |
| Served warm with custard (723kcal)<br>or vanilla ice cream (733kcal)                                                                                                                                  | 6.29 |
| Triple Chocolate Brownie <b>O</b><br>Served warm with vanilla ice cream<br>& chocolate sauce (620kcal)                                                                                                | 5.89 |
| Caramel Apple Betty <b>O</b><br>Served warm with custard (371kcal)<br>or vanilla ice cream (362kcal)                                                                                                  | 5.89 |
| Spiced Apple & Blackberry Crumble<br>Served with either custard (449kcal)<br>or vanilla ice cream (440kcal)<br>Vegan option available, just ask V (460kcal)                                           | 5.89 |
| Fruit Salad V (106kcal)                                                                                                                                                                               | 5.39 |