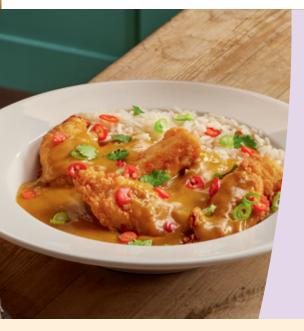

|        | <b>Chicken Katsu Curry</b><br>Chicken goujons topped with our signature<br>curry sauce, served with white rice (635kcal)           | 11.49        |
|--------|------------------------------------------------------------------------------------------------------------------------------------|--------------|
| S<br>& | thicken Tikka Curry<br>erved with white rice, a poppadom<br>mango chutney (610kcal)<br>Add naan bread for 99p <b>()</b> (+191kcal) | 11.49        |
| V      | hai Green Vegetable Curry ♥<br>/ith sweet potato, red pepper, peas & bamboo<br>noots, served with white rice (626kcal)             | <b>11.49</b> |