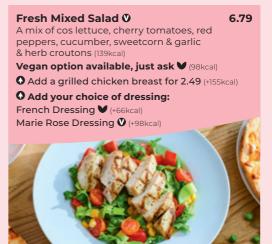

| <b>11.09</b> |
| Smothered Chicken<br>Topped with bacon, cheese & smoky BBQ sa<br>Served with skin-on chips, coleslaw, garlic b<br>& a salad garnish (938kcal)<br>O Upgrade to double-smothered chicken<br>for 3.49 (+312kcal) |              |
| Creamy Chicken & Pulled Ham Pie<br>With a cheesy crumb topping served<br>with skin-on chips & peas (1,209kcal)                                                                                                | 12.39        |
| Beef & Ale Pie <sup>§</sup><br>Served with mash (1,007kcal) or skin-on chips<br>(1,094kcal), peas & gravy                                                                                                     | 12.39        |





BURGER **UPGRADES**  1/4lb\* Steak Burger (214kcal) Streaky Bacon x2 (63kcal) Cheese Slice 🛛 (83kcal)

All our burgers are served in a brioche-style bun with skin-on chips & coleslaw, unless otherwise stated. Swap your bun for a fresh mixed salad. (-136kcal)

|   | <b>Big Stack Burger</b><br>Two 1/4lb* steak burgers, Cheddar, lettuce,<br>gherkin, red onion & burger sauce (1,332kcal)          | 13.59 |
|---|----------------------------------------------------------------------------------------------------------------------------------|-------|
| ł | <b>Cheese &amp; Bacon Burger</b><br>A 1/4lb* steak burger with tomato, lettuce,<br>gherkin, red onion & burger sauce (1,058kcal) | 11.49 |
|   | New Spicy Chicken Burger<br>A stack of crunchy chicken goujons with<br>spicy mayo (1,125kcal)