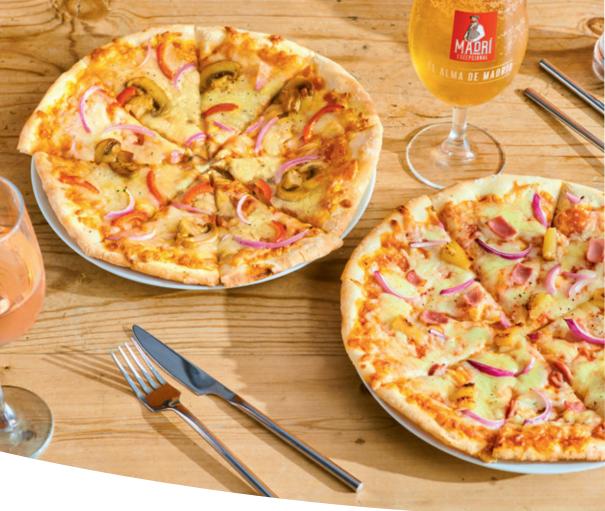

### NEW 12" Margherita base with your choice of 3 toppings (878kcal)

Pepperoni (+130kcal) Ham<sup>1</sup> (+40kcal) Mushroom (+23kcal) Chicken (+77kcal) Red Onion (+8kcal)

Red Pepper 🛛 (+6kcal) Tomato 🛛 (+12kcal) Fresh Red Chilli 🔮 (+1kcal) Pineapple 🛛 (+22kcal)