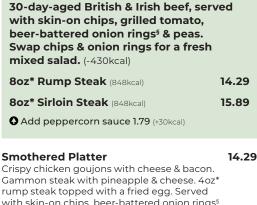

# Great GRILLS

with skin-on chips, beer-battered onion rings<sup>§</sup>, coleslaw & smoky BBQ sauce (1,673kcal)

O Upgrade your 4oz\* steak to an 8oz\* steak for 3.99 (+160kcal)

#### 5oz\* Gammon Steak

With skin-on chips, peas (646kcal) & your choice of fried eggs (+216kcal), grilled pineapple rings (+44kcal) or one of each (+130kcal) Upgrade to 7oz\* for 1.49 (+93kcal)