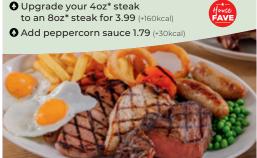

# Great GRILLS

with skin-on chips, beer-battered onion rings<sup>§</sup>, coleslaw & smoky BBQ sauce (1,673kcal)

O Upgrade your 4oz\* steak to an 8oz\* steak for 3.99 (+160kcal)

#### **Mixed Grill**

4oz\* rump steak, two pork sausages, half a chicken breast, half a gammon steak. Served with beer-battered onion rings<sup>§</sup>, grilled tomato, two fried eggs, peas & skin-on chips (1,564kcal)