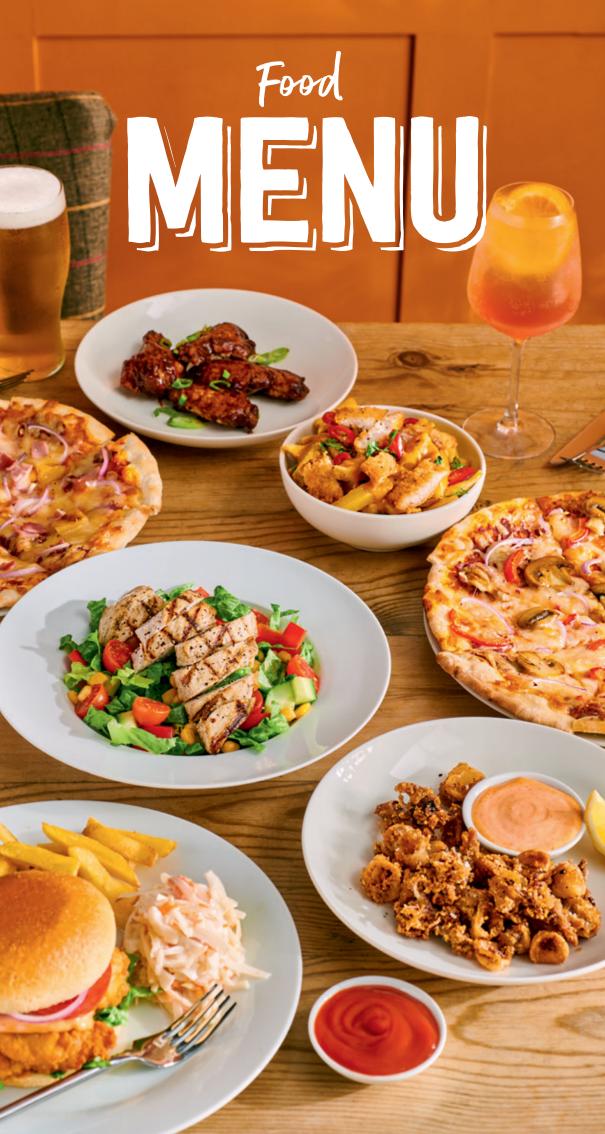

# Starters & SHARERS.

| <b>Crispy Chicken Goujons</b><br>Served with smoky BBQ sauce (429kcal)                                 | 5.79 |
|--------------------------------------------------------------------------------------------------------|------|
| <b>Loaded Potato Dippers</b><br>With cheese & bacon. Served with reduced-fat<br>soured cream (428kcal) | 5.39 |
| <b>Served with spicy mayo</b><br>(422kcal)                                                             | 6.19 |
|                                                                                                        |      |
|                                                                                                        | K    |

**Garlic & Herb Mushrooms** Served with smoky BBQ sauce (442kcal) 5.99

| Classic Prawn Cocktail"<br>Served with malted bread (369kcal)                                                                                                                                                                                             | 6.79      |
|-----------------------------------------------------------------------------------------------------------------------------------------------------------------------------------------------------------------------------------------------------------|-----------|
| Tomato Soup ♥<br>Served with garlic & herb croutons (226kcal)                                                                                                                                                                                             | 5.49      |
| Garlic Bread 🛛 (350kcal)<br>🛇 Add cheese for 99p 🛈 (+196kcal)                                                                                                                                                                                             | 3.69      |
| Sharing Platter<br>Crispy chicken goujons, garlic & herb mu<br>beer-battered onion rings <sup>§</sup> , cheesy potat<br>and garlic bread. Served with spicy mayor<br>reduced-fat soured cream & smoky<br>BBQ sauce (1,442kcal serves 2,721kcal per serve) | o dippers |
| <b>Crispy Chicken Wings</b><br>Smothered in BBQ sauce (387kcal)                                                                                                                                                                                           | 6.19      |
| <b>Loaded Nachos </b><br>With nacho cheese sauce, red chillies, to<br>salsa & reduced-fat soured cream (471kcal)                                                                                                                                          | -         |

Add chipotle beef chilli for 2.39 (+129kcal)

FAVE

Pub CLASSICS

| Classic Beef Lasagne<br>Served with a mixed salad & garlic bread (793kca                                                                                                                                      | <b>11.09</b> |
|---------------------------------------------------------------------------------------------------------------------------------------------------------------------------------------------------------------|--------------|
| Squash, Spinach<br>& Ricotta Lasagne <b>O</b><br>Served with a mixed salad & garlic bread (730kca                                                                                                             | <b>11.09</b> |
| Smothered Chicken<br>Topped with bacon, cheese & smoky BBQ sa<br>Served with skin-on chips, coleslaw, garlic b<br>& a salad garnish (938kcal)<br>O Upgrade to double-smothered chicken<br>for 3.49 (+312kcal) |              |
| Creamy Chicken & Pulled Ham Pie<br>With a cheesy crumb topping served<br>with skin-on chips & peas (1,209kcal)                                                                                                | 12.39        |
| Beef & Ale Pie <sup>§</sup><br>Served with mash (1,007kcal) or skin-on chips<br>(1,094kcal), peas & gravy                                                                                                     | 12.39        |

### Wholetail Scampi & Chips\*\*^ of peas (894kcal) or mushy peas (932kcal)

11.29

Served with tartare sauce and your choice Add white bread & butter for 99p 🛛 (+258kcal)

Beer-Battered Haddock & Chips<sup>§\*\*</sup> 🥔 12.99

Battered in house and served with tartare sauce and your choice of peas (1,217kcal) or mushy peas (1,255kcal)

tfouse FAVE

Add white bread & butter for 99p (+258kcal)

Seafood with this mark comes from an MSC certified sustainable fishery www.msc.org. MSC-C-55716

### Scrummy SIDES

| -                                                             |      |
|---------------------------------------------------------------|------|
| Skin-on Chips 🛡 (368kcal)                                     | 3.29 |
| Beer-Battered Onion Rings <sup>§</sup> (280kcal)              | 3.49 |
| Mixed Side Salad ♥ (42kcal)                                   | 2.99 |
| Garlic Bread ♥ (350kcal)<br>♦ Add cheese for 99p ♥ (+196kcal) | 3.69 |

## Perfect PUDS

| Ice Cream Sundae with Cadbury®<br>Dairy Milk Caramel Nibbles Ø<br>Cadbury® Dairy Milk Caramel Nibbles,                                                                                                | 6.29 |
|-------------------------------------------------------------------------------------------------------------------------------------------------------------------------------------------------------|------|
| chocolate & caramel sauces & a<br>chocolate flake (509kcal)                                                                                                                                           | AVE  |
| Knickerbocker Glory Sundae <sup>¥</sup> <b>O</b><br>Vanilla ice cream layered with berries,<br>lemon-soaked sponge & raspberry sauce,<br>topped with a glacé cherry, sprinkles & a wafer<br>(554kcal) | 6.29 |
| Served warm with custard (723kcal)<br>or vanilla ice cream (733kcal)                                                                                                                                  | 6.29 |
| Triple Chocolate Brownie <b>O</b><br>Served warm with vanilla ice cream<br>& chocolate sauce (620kcal)                                                                                                | 5.89 |
| Caramel Apple Betty <b>O</b><br>Served warm with custard (371kcal)<br>or vanilla ice cream (362kcal)                                                                                                  | 5.89 |
| Spiced Apple & Blackberry Crumble<br>Served with either custard (449kcal)<br>or vanilla ice cream (440kcal)<br>Vegan option available, just ask V (460kcal)                                           | 5.89 |
| Fruit Salad V (106kcal)                                                                                                                                                                               | 5.39 |