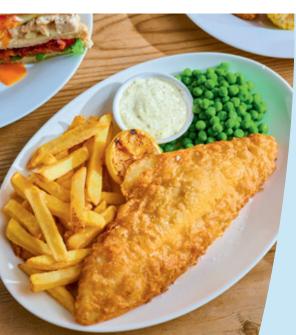

#### Fish & Chips\*\* 🥝

Served with tartare sauce & your choice of peas (912kcal) or mushy peas (950kcal)