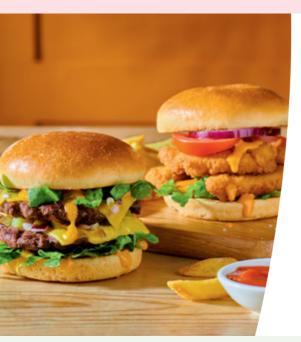

|   | <b>Big Stack Burger</b><br>Two 1/4lb* steak burgers, Cheddar, lettuce,<br>gherkin, red onion & burger sauce (1,332kcal)          | 13.59 |
|---|----------------------------------------------------------------------------------------------------------------------------------|-------|
| ł | <b>Cheese &amp; Bacon Burger</b><br>A 1/4lb* steak burger with tomato, lettuce,<br>gherkin, red onion & burger sauce (1,058kcal) | 11.49 |
|   | New Spicy Chicken Burger<br>A stack of crunchy chicken goujons with<br>spicy mayo (1,125kcal)                                    | 13.59 |
|   | Swap to grilled chicken breast (910kcal)                                                                                         |       |
|   | The Vegan Burger ♥<br>GARDEN GOURMET® Sensational™ burger wi<br>a Violife slice, lettuce, red onion & burger sau<br>991kcal)     |       |
|   |                                                                                                                                  |       |

#### **Spicy Chicken Burger**

A stack of crunchy chicken goujons with spicy mayo in a brioche-style bun. Served with skin-on chips & coleslaw (1,125kcal)

Swap to grilled chicken breast (910kcal)

#### Cheeseburger

1/4lb\* steak burger with Cheddar and burger sauce in a brioche-style bun. Served with skin-on chips & coleslaw (995kcal)

- Add a 1/4lb\* steak burger for 2.49 (+214kcal) Add a cheese slice for 99p (+83kcal)
- Add streaky bacon x2 for 99p (+63kcal)